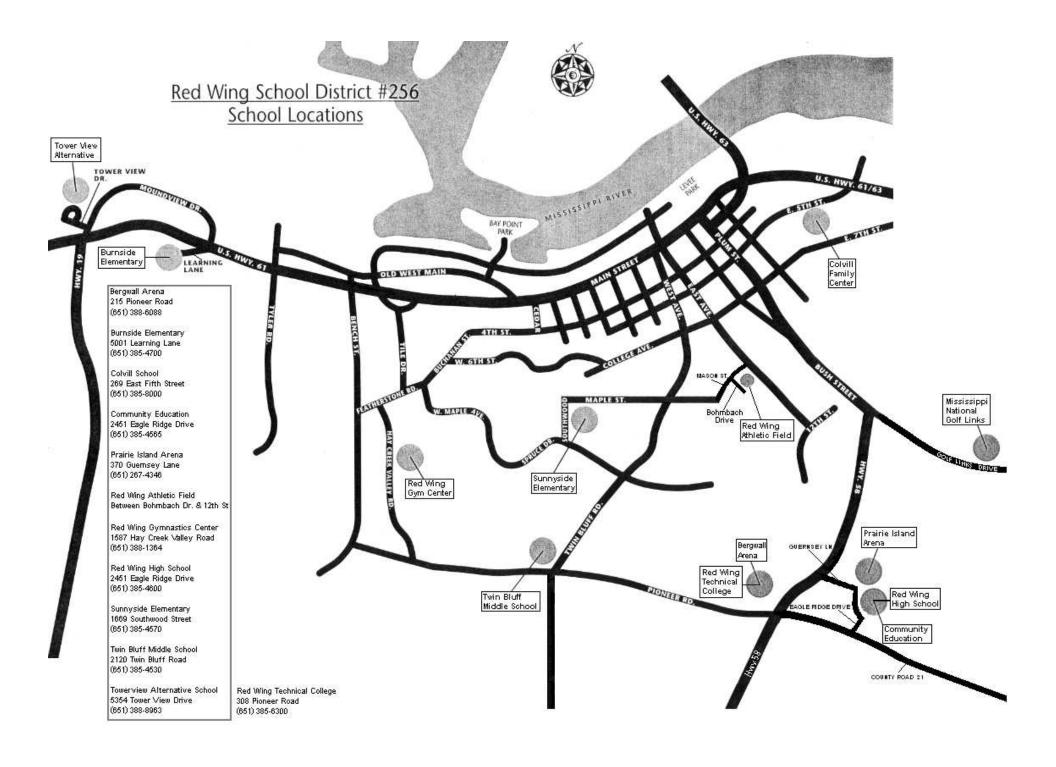

# **Directions to Red Wing High School**

2451 Eagle Ridge Drive - Red Wing, MN 55066

## From Highway 61:

- a) When in Red Wing, after the second stoplight take a right on Bench Street
- b) Pass the stop light, then pass the tannery, which you will then take a left on Pioneer Road
- c) Go straight through residential, at the 2<sup>nd</sup> stop sign will be on the corner of Pioneer & Hwy 58
- d) We are located across Hwy 58 on the left hand side

### From Highway 58:

- a) At the first stop sign when entering into Red Wing, this is the corner of Hwy 58 and Pioneer Road
- b) Take a left on Pioneer; we are on the left hand side

# **Directions to Red Wing Gymnastics Center**

1587 Hay Creek Valley Road - Red Wing, MN 55066

### From Highway 61:

- a) Second stop light, take right on Bench Street (for 1/2 mile),
- b) Take left on Featherstone Road.
- c) Take right on Hay Creek Valley Road, Gymnastics Center on left hand side

#### From Highway 58:

- a) The first stop sign is the corner of Hwy 58 and Pioneer Road (our high school is on right hand side),
- b) Take left on Pioneer Road.
- c) Go straight after passing stop sign (corner of Pioneer & Twin Bluff Road).
- d) Take right on Hay Creek Valley Road, Gymnastics Center on right hand side

# **Directions to the Athletic Field**

885 E. 7<sup>th</sup> Street - Red Wing, MN 55066

#### From Highway 61:

- a) Take a right on corner of Hwy 61 and Bench Street (2nd stop light)
- b) Take a left on Pioneer Road (you will pass one stop light and a tannery there is no right to road)
- c) Take a left on corner of Pioneer and Twin Bluff Road (Twin Bluff Middle School will be on left)
- d) Turn right on Maple Street (second stop sign on Twin Bluff Road) end of road

### From Highway 58:

- a) The first stop sign on Hwy 58 is corner of Hwy 58 and Pioneer Road (HS is on right)
- b) Turn right on corner of Pioneer and Twin Bluff Road (Twin Bluff Middle School will be on left)
- c) Turn right on Maple Street (second stop sign on Twin Bluff Road) end of road